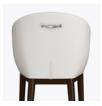

ol assures a perfect fit at an eat-in kitchen counter.



Model: SCIASTLC111 24W 24.75D 38.5H 19.5SW 19SD 25SH 30.5AH

## Features



## **Durable Finish**

Kwalu's solid surface (1/8" thick) proprietary finish doesn't have any of the drawbacks of wood. The frames are moisture impervious, graffiti-resistant, easy to clean and maintenance-free.



**Steel Reinforced** 

Our patented steelreinforced joint system uses over 20 pieces of steel in most Kwalu chairs. Stop ongoing and costly furniture replacement.



Concealed Cleanout

Concealed cleanout eliminates a debris build-up behind the seat cushion.



Bar & Counter Height

Counter and bar heights available.



Optional Cutout on Back

An optional cutout on back is available to prevent buildup of debris and provide for easy maintenance.



**Optional Back Handle** 

A back handle is available to assist in moving the chair and it is optional.

## Statement of Line



24W 24.75D 44H 36AH



**SCIASTLB211** 24W 24.75D 44H 36AH



**SCIASTLC111** 24W 24.75D 38.5H 30.5AH



SCIASTLC211 24W 24.75D 38.5H 30.5AH