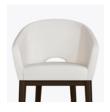

## sciara

Counter Stool

Inspired by mid-century design, the Sciara Counter Stool is a standout in a relaxed environment where people gather for a light meal, a drink and conversation. It features a curvaceous back and cascading arms. The stool has a concealed cleanout to eliminate a build-up of debris. It is a comfortable lounge like seat on Kwalu's modern tapered legs. The height of this stool assures a perfect fit at an eat-in kitchen counter.