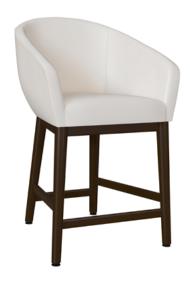

## sciara

Counter Stool

Inspired by mid-century design, the Sciara Counter Stool is a standout in a relaxed environment where people gather for a light meal, a drink and conversation. It features a curvaceous back and cascading arms. The stool has a concealed cleanout to eliminate a build-up of debris. It is a comfortable lounge like seat on Kwalu's modern tapered legs. The height of this stool assures a perfect fit at an eat-in kitchen counter.

Model: SCIASTLC111 24W 24.75D 38.5H 19.5SW 19SD 25SH 30.5AH