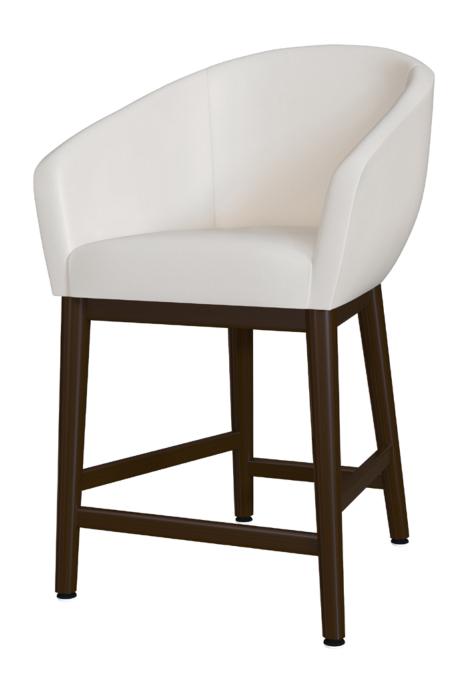

## sciara

Counter Stool

Inspired by mid-century design, the Sciara Counter Stool is a standout in a relaxed environment where people gather for a light meal, a drink and conversation. It features a curvaceous back and cascading arms. The stool has a concealed cleanout to eliminate a build-up of debris. It is a comfortable lounge like seat on Kwalu's modern tapered legs. The height of this stool assures a perfect fit at an eat-in kitchen counter.

Model: SCIASTLC111 24W 24.75D 38.5H 19.5SW 19SD 25SH 30.5AH