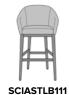

## sciara

Counter Stool

Inspired by mid-century design, the Sciara Counter Stool is a standout in a relaxed environment where people gather for a light meal, a drink and conversation. It features a curvaceous back and cascading arms. The stool has a concealed cleanout to eliminate a build-up of debris. It is a comfortable lounge like seat on Kwalu's modern tapered legs. The height of this stool assures a perfect fit at an eat-in kitchen counter.

## Statement of Line

24W 24.75D 44H 36AH

**SCIASTLB211** 24W 24.75D 44H 36AH

**SCIASTLC111** 24W 24.75D 38.5H 30.5AH

SCIASTLC211 24W 24.75D 38.5H 30.5AH