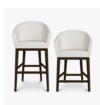

## sciara

Counter Stool

Inspired by mid-century design, the Sciara Counter Stool is a standout in a relaxed environment where people gather for a light meal, a drink and conversation. It features a curvaceous back and cascading arms. The stool has a concealed cleanout to eliminate a build-up of debris. It is a comfortable lounge like seat on Kwalu's modern tapered legs. The height of this stool assures a perfect fit at an eat-in kitchen counter.

Model: SCIASTLC111 24W 24.75D 38.5H 19.5SW 19SD 25SH 30.5AH

## Statement of Line

24W 24.75D 44H 36AH

**SCIASTLB211** 24W 24.75D 44H 36AH

**SCIASTLC111** 24W 24.75D 38.5H 30.5AH

SCIASTLC211 24W 24.75D 38.5H 30.5AH